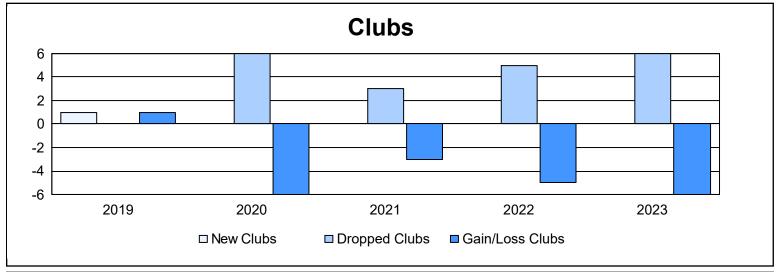

District 105CN As of June 2023 Cumulative

| Year      | New<br>Clubs | Dropped<br>Clubs | Gain/<br>Loss<br>Clubs | New<br>Members | Charter<br>Members | Reinstate<br>Members | Transfer<br>Members | Total<br>Member<br>Added | Total<br>Members<br>Dropped | Gain/<br>Loss<br>Members |
|-----------|--------------|------------------|------------------------|----------------|--------------------|----------------------|---------------------|--------------------------|-----------------------------|--------------------------|
| 2018-2019 | 1            | 0                | 1                      | 143            | 22                 | 4                    | 16                  | 185                      | 210                         | -25                      |
| 2019-2020 | 0            | 6                | -6                     | 70             | 5                  | 8                    | 16                  | 99                       | 240                         | -141                     |
| 2020-2021 | 0            | 3                | -3                     | 51             | 3                  | 3                    | 5                   | 62                       | 158                         | -96                      |
| 2021-2022 | 0            | 5                | -5                     | 63             | 3                  | 5                    | 21                  | 92                       | 176                         | -84                      |
| 2022-2023 | 0            | 6                | -6                     | 71             | 0                  | 2                    | 23                  | 96                       | 181                         | -85                      |
| Average   | 0            | 4                | -4                     | 80             | 7                  | 4                    | 16                  | 107                      | 193                         | -86                      |